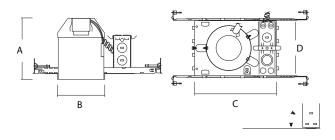

## **DIMENSIONS (in,mm)**

| Series | Α                  | В      | С      | D     |
|--------|--------------------|--------|--------|-------|
| CRO    | 5 <sup>1/2</sup> " | 4 1/4" | 8 1/8" | 6"    |
|        | 140mm              | 108mm  | 207mm  | 152mm |