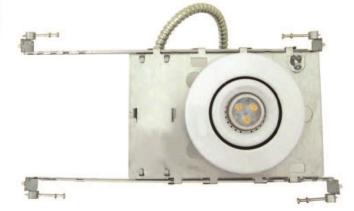

## MR16 RECESSED EMERGENCY REMOTE

The CROW series of remotes feature MR16 lamp technology that are designed for superior light output. The compact, recessed design has a modern look that blends perfectly in today's retail and commercial environments. The steel gimbal lamp mounting assembly and trim plate makes lamp positioning quick and easy. The CROW series is supplied standard in a white finish. The operating temperature is from -22°F up to 104°F (-30°C to 40°C).